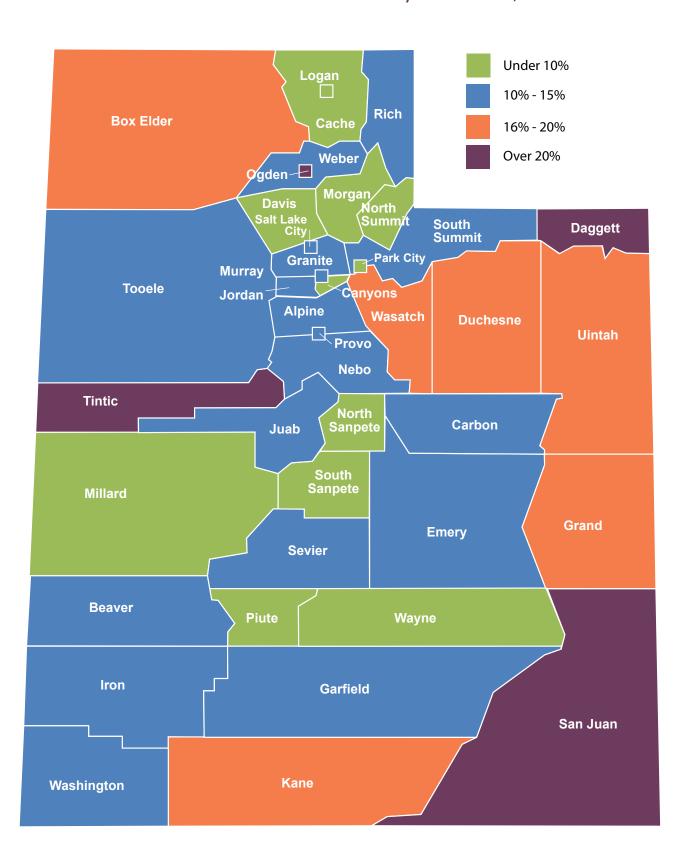

The map on page 3 shows the percent of elementary school students who were chonically absent in school year 2013. On average, no district had less than 90 percent of their students absent on a given day, despite exceptionally high rates of chronic absence in some schools and districts. Clearly, average daily attendance can mask a chronic absence problem.